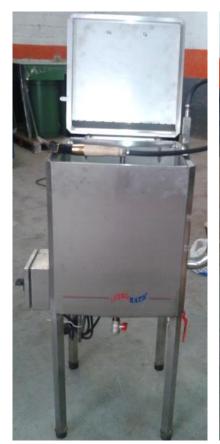

## DATOS TECNICOS

CAPACIDAD LÍQUIDO 25 ltrs. PRESIÓN TRABAJO ACONSEJABLE 2 kg/cm PRESIÓN MÁX. TRABAJO 7 kg/cm CAUDAL MÁX. BOMBA 26,5 ltrs./min. MEDIDAS (mm) 440 ancho, 560 fondo, 1040 altura