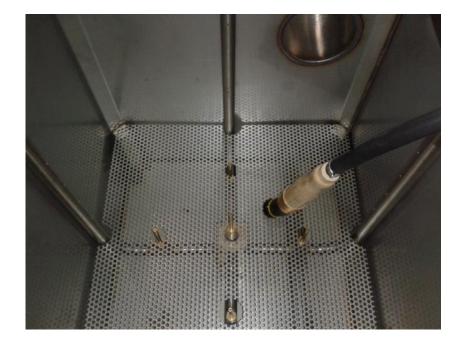

## **CARACTERISTICAS TÉCNICAS**

| CARACTERISTICAS / MODELO      | B-150 | B-150 T |
|-------------------------------|-------|---------|
| Construcción Acero Inox.      | V     | V       |
| Tuberías Acero Inox.          | V     | V       |
| Decantador sólidos            | V     | V       |
| Racorería de latón            | V     | ~       |
| 4 Anti-vibradores niveladores | V     | V       |
| Cepillo-Brocha                | V     | V       |
| 1 ayectores disolvente        | V     | V       |
| 5 Boquillas limpiadoras       | V     | V       |
| Bomba Neumática Husky 307     | V     | V       |
| Conjunto Regulador presión    |       |         |
| con filtro purificador aire   | V     | V       |
| Manómetro presión             | V     | V       |
| Llave vaciado de líquido      | V     | V       |
| Sistema seguridad parada      |       |         |
| bomba                         | V     | V       |
| Temporizador programable      |       |         |
| 15' lavado                    |       | V       |
| Con opción de agua caliente   | V     | V       |