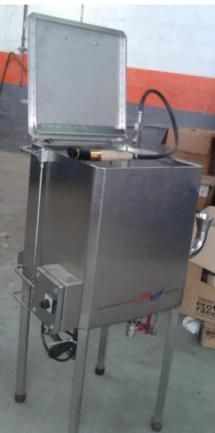

## DATOS TECNICOS

CAPACIDAD LÍQUIDO 25 ltrs. PRESIÓN TRABAJO ACONSEJABLE 2 kg/cm PRESIÓN MÁX. TRABAJO 7 kg/cm CAUDAL MÁX. BOMBA 26,5 ltrs./min. MEDIDAS (mm) 440 ancho, 560 fondo, 1040 altura